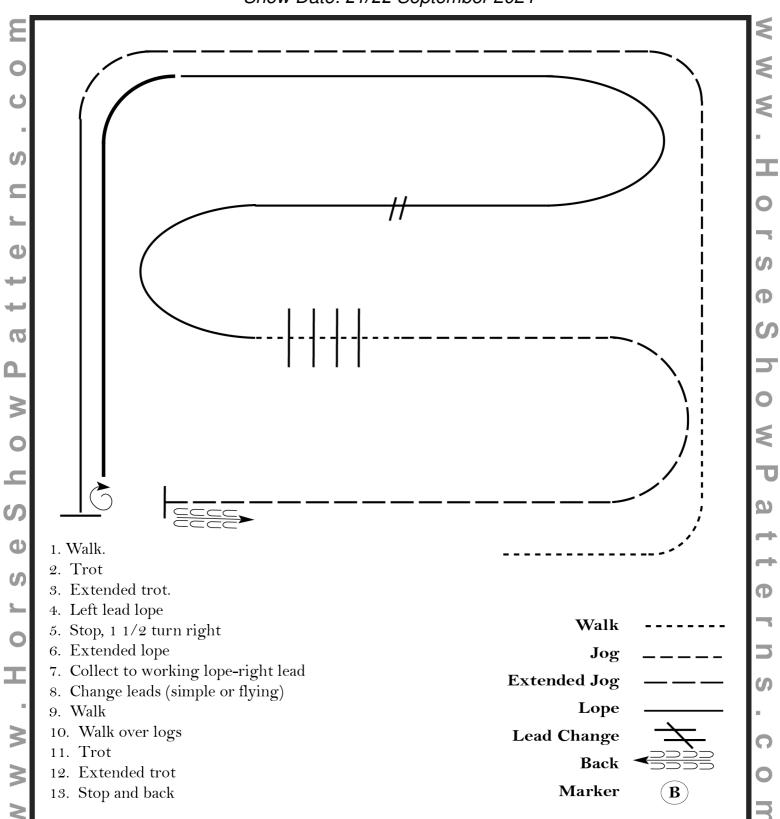

#### AQHA Ranch Riding (L1 Youth/ L1 Amateur)

Show Date: 121/22 September 2024

[RR/1]