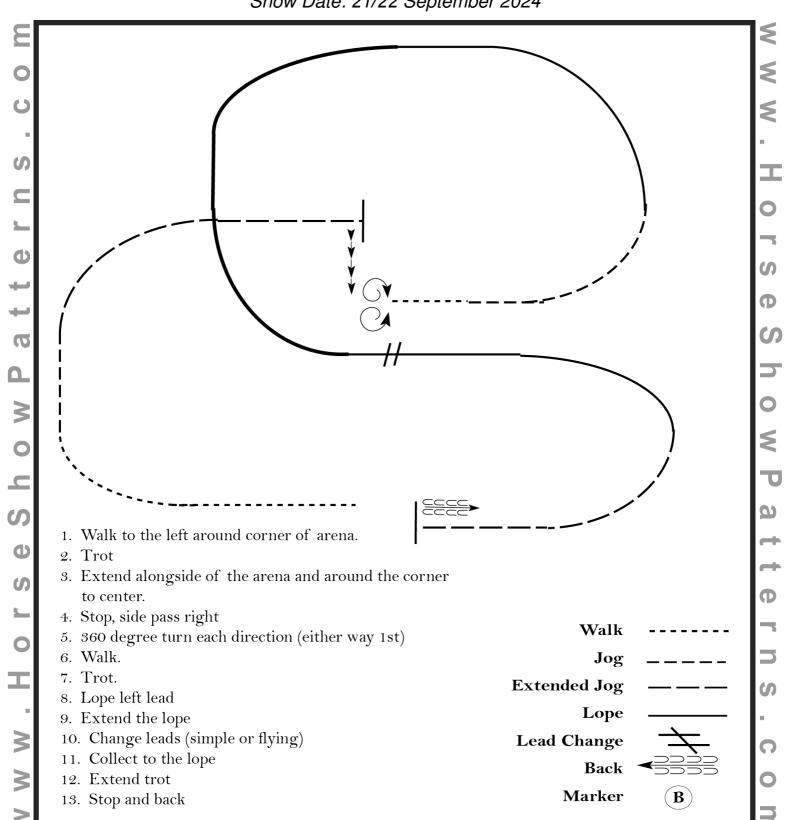

#### **AQHA Showmanship (Youth / Amateur)**

Show Date: 21/22 September 2024

[S/2-1]