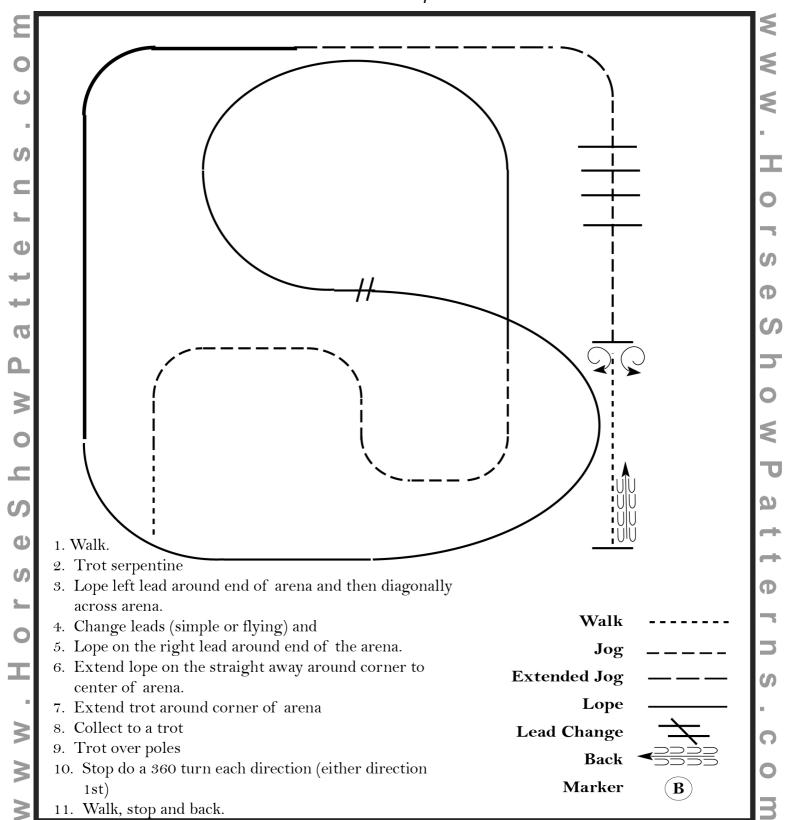

#### **AQHA Showmanship** (L1 Youth / L1 Amateur)

Show Date: 21/22 September 2024

[S/1-3]