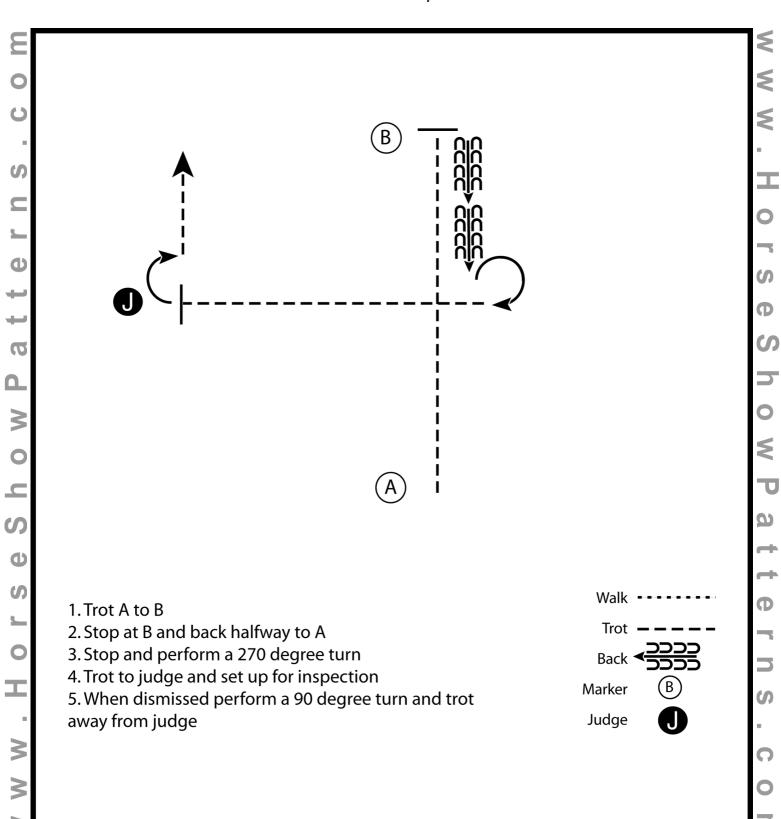

#### PRAB Showmanship (Beginners)

Show Date: 21/22 September 2024



[S/WT-2]

#### **AQHA Showmanship** (L1 Youth / L1 Amateur)

Show Date: 21/22 September 2024



[S/1-3]

#### **AQHA Showmanship (Youth / Amateur)**

Show Date: 21/22 September 2024



[S/2-1]

#### PRAB Showmanship (Open)

Show Date: 21/22 September 2024



[S/2-3]



- 1. WALK OVER POLES INTO CHUTE
- 2. BACK UP "L"
- 3. WALK OVER POLES
- 4. JOG OVER POLES
- 5. JOG SERPENTINE
- 6. BREAK WALK AND WALK OVER POLES
- 7. JOG POLES
- 8. BREAK TO WALK AND WALK INTO BOX, TURN 3/4 RIGHT AND WALK OUT OF BOX
- 9. JOG OVER POLES

10.CONTINUE TO JOG OVER POLES
11. STOP NEXT TO GAIT, WORK GAIT LEFT HAND

#### **Indian Summer Show 2024** PRAB Trail (Green Horse Open) 3. 5. Walk Lope A **JOG** (RL) Walk **JOG** 6. 2. 2S **JOG LOPE** 10. (RL) **JOG 7**. WALK **2S** 11. **FINISH WALK** UU nη UU $\mathsf{n}\,\mathsf{n}$ **START** LOPE 8. (LL)

- 1. WORK GAIT RIGHT HAND, WALK FORWARD
- 2. LOPE OVER POLES RIGHT LEAD
- 3. BREAK TO JOG, JOG POLES, TOWARDS BOX
- 4. WALK INTO BOX, TURN 1 1/4 RIGHT, WALK OUT
- 5. LOPE RIGHT LEAD OVER POLES
- 6. BREAK TO JOG, JOG OVE