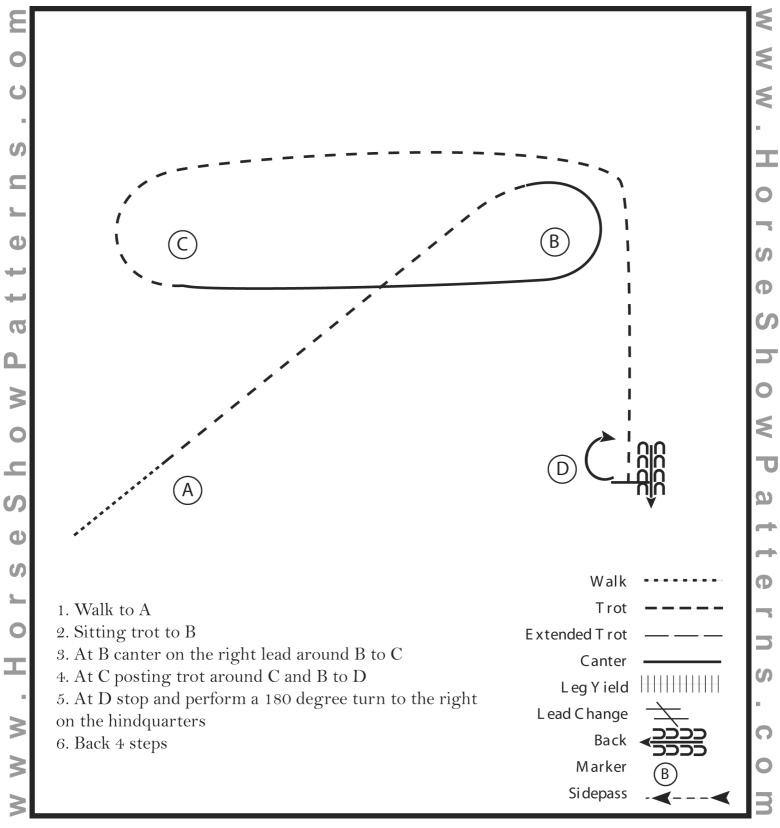

#### **AQHA** Western Horsemanship (L1 Youth / L1 Amateur)

Show Date: 21/22 September 2024

Be ready at A.

D

ShowP

Ф

S

- 1. Walk A to B.
- 2. Jog a half circle to C.
- 3. Lope a half circle on the left lead to D.
- 4. Extend the jog in a half circle to C.
- 5. Lope a half circle on the right lead to B.
- 6. Walk to E.
- 7. Stop at E and back approximately one horse length.