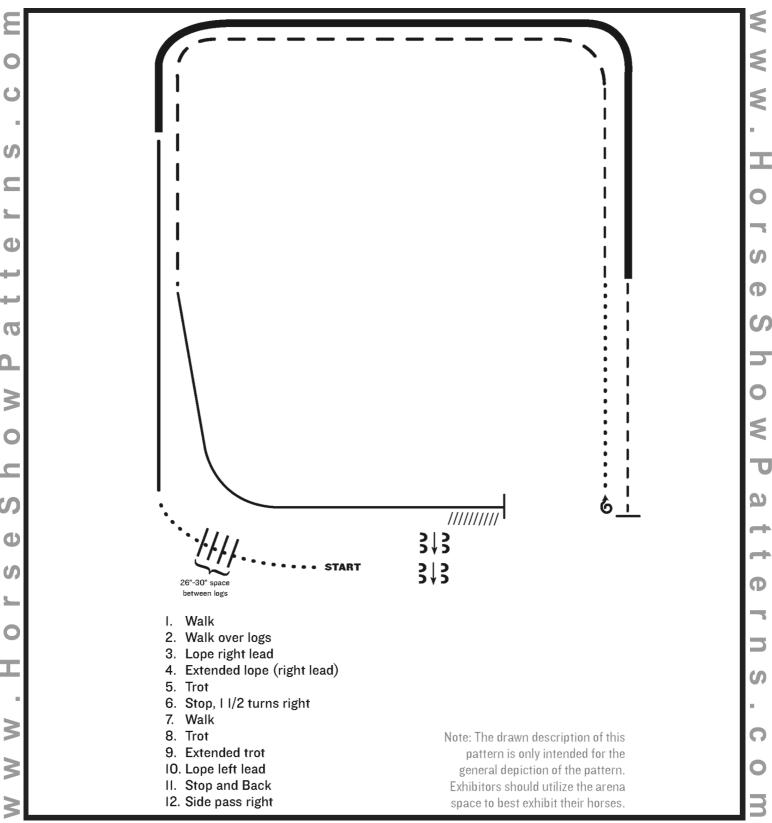

#### AQHA Ranch Riding (L1 Youth/ L1 Amateur)

Show Date: 121/22 September 2024

[RR/1]