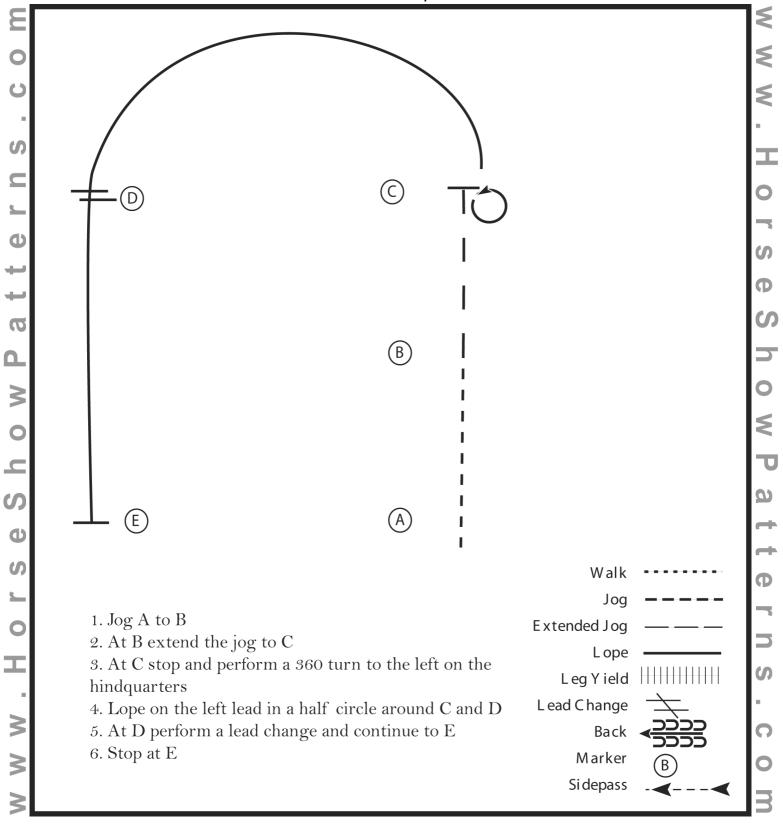

#### **AQHA** Western Horsemanship (L1 Youth / L1 Amateur)

Show Date: 21/22 September 2024

Be ready at A.

D

ShowP

Ф

S

- 1. Walk A to B.
- 2. Jog a half circle to C.
- 3. Lope a half circle on the left lead to D.
- 4. Extend the jog in a half circle to C.
- 5. Lope a half circle on the right lead to B.
- 6. Walk to E.
- 7. Stop at E and back approximately one horse length.