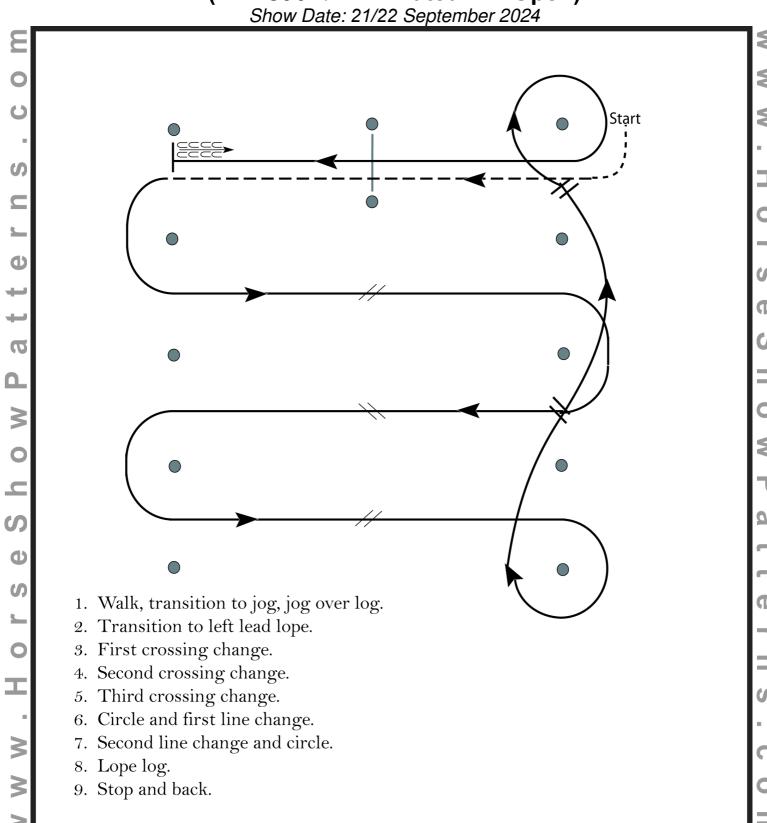

#### **Indian Summer Show 2024** PRAB Trail (Green Horse Open) 3. 5. Walk Lope A **JOG** (RL) Walk **JOG** 6. 2. 2S **JOG LOPE** 10. (RL) **JOG 7**. WALK **2S** 11. **FINISH WALK** UU nη UU $\mathsf{n}\,\mathsf{n}$ **START** LOPE 8. (LL)