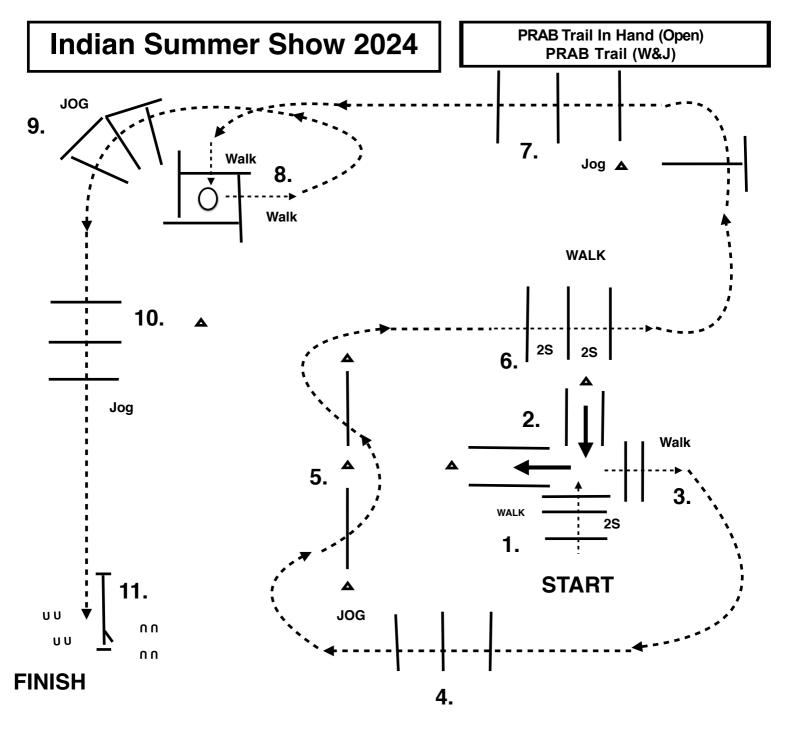

#### PRAB Showmanship (Open)

Show Date: 21/22 September 2024

[S/2-3]

- 1. WALK OVER POLES INTO CHUTE
- 2. BACK UP "L"
- 3. WALK OVER POLES
- 4. JOG OVER POLES
- 5. JOG SERPENTINE
- 6. BREAK WALK AND WALK OVER POLES
- 7. JOG POLES
- 8. BREAK TO WALK AND WALK INTO BOX, TURN 3/4 RIGHT AND WALK OUT OF BOX
- 9. JOG OVER POLES

10.CONTINUE TO JOG OVER POLES
11. STOP NEXT TO GAIT, WORK GAIT LEFT HAND