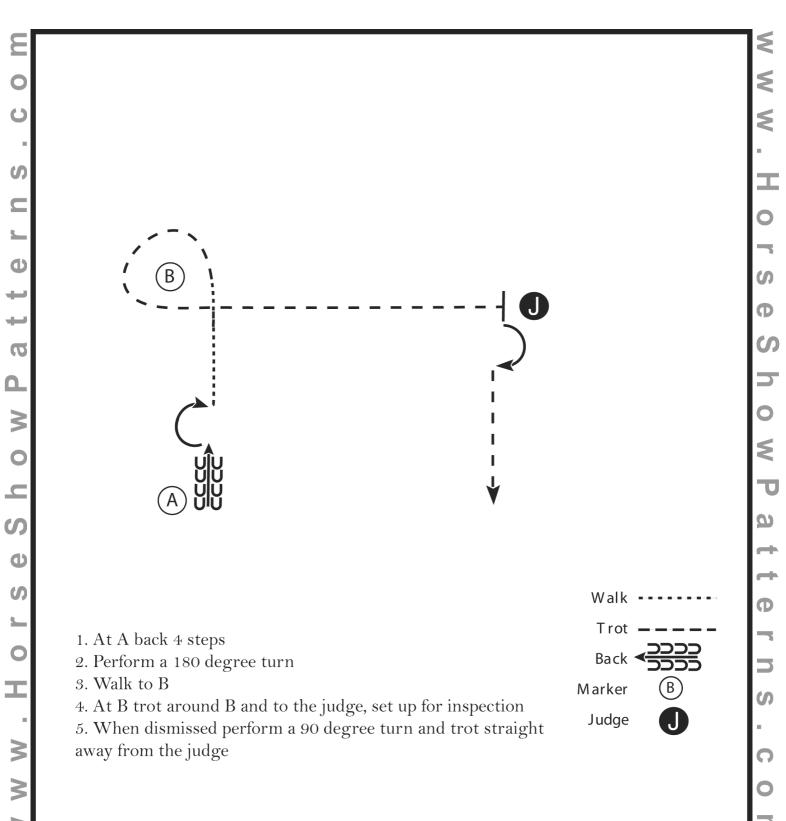

#### **PRAB Western Horsemanship (Beginners)**

Show Date: 21/22 September 2024

[WH/1-2]