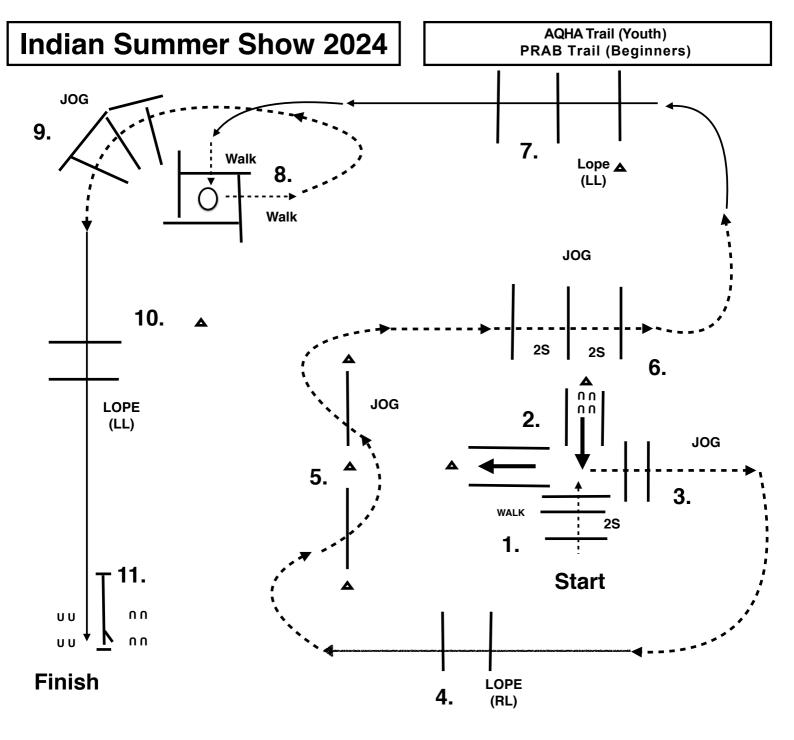

#### **AQHA Showmanship** (L1 Youth / L1 Amateur)

Show Date: 21/22 September 2024

[S/1-3]

10.LOPE OVER POLES LEFT LEAD UP TO GAIT

11. STOP NEXT TO GAIT AND WORK GAIT

- 1. WALK OVER POLES INTO CHUTE
- 2. BACK UP "L"
- 3. JOG OUT OF CHUTE ( YOU MAY WALK FORWARD FEW STEPS)
- 4. LOPE OVER POLES RIGHT LEAD
- 5. JOG SERPENTINE
- 6. KEEP ON JOGGING OVER POLES
- 7. LOPE OVER POLES LEFT LEAD
- 8. BREAK TO WALK AND WALK INTO BOX, TURN 3/4 RIGHT AND WALK OUT OF BOX
- 9. JOG OVER POLES

10.LOPE OVER POLES LEFT LEAD UP TO GAIT

11. STOP NEXT TO GAIT AND WORK GAIT