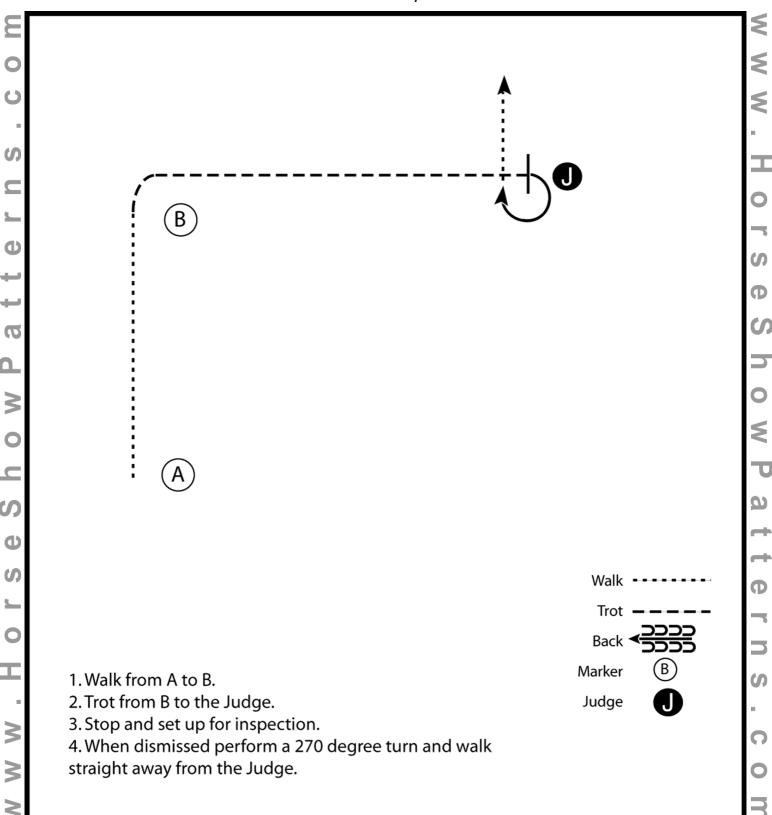

#### PRAB Showmanship (Beginners)

Show Date: 21/22 September 2024



[S/WT-2]

#### **AQHA Showmanship** (L1 Youth / L1 Amateur)

Show Date: 21/22 September 2024



[S/1-3]

#### **AQHA Showmanship (Youth / Amateur)**

Show Date: 21/22 September 2024



[S/2-1]

#### PRAB Showmanship (Open)

Show Date: 21/22 September 2024



[S/2-3]



- 1. WALK OVER POLES INTO CHUTE
- 2. BACK UP "L"
- 3. WALK OVER POLES
- 4. JOG OVER POLES
- 5. JOG SERPENTINE
- 6. BREAK WALK AND WALK OVER POLES
- 7. JOG POLES
- 8. BREAK TO WALK AND WALK INTO BOX, TURN 3/4 RIGHT AND WALK OUT OF BOX
- 9. JOG OVER POLES

10.CONTINUE TO JOG OVER POLES
11. STOP NEXT TO GAIT, WORK GAIT LEFT HAND

#### **Indian Summer Show 2024** PRAB Trail (Green Horse Open) 3. 5. Walk Lope A **JOG** (RL) Walk **JOG** 6. 2. 2S **JOG LOPE** 10. (RL) **JOG 7**. WALK **2S** 11. **FINISH WALK** UU nη UU $\mathsf{