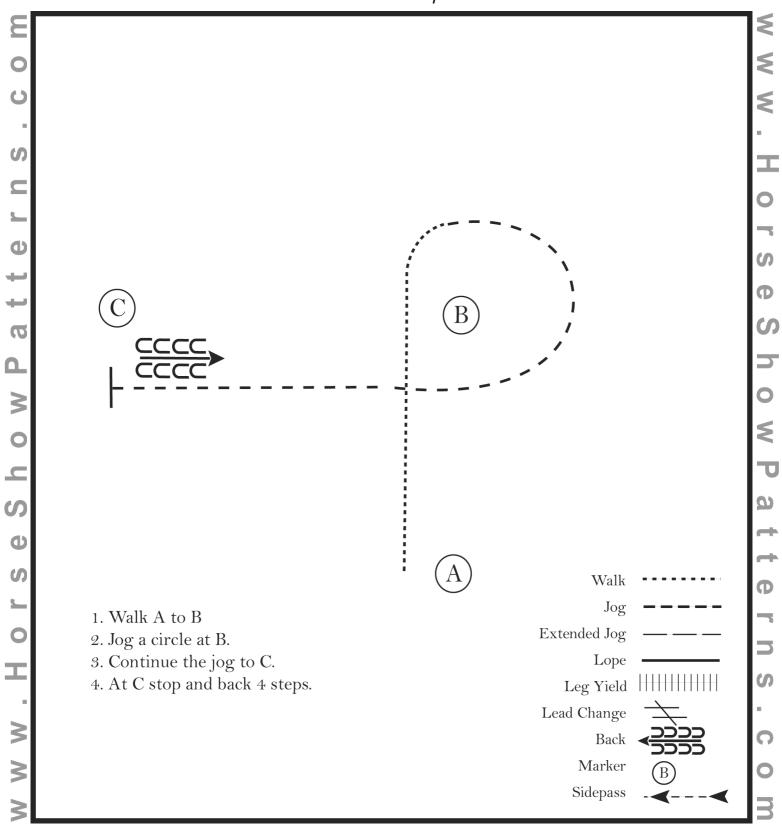

#### **AQHA** Western Horsemanship (L1 Youth / L1 Amateur)

Show Date: 21/22 September 2024

Be ready at A.

D

ShowP

Ф

S

- 1. Walk A to B.
- 2. Jog a half circle to C.
- 3. Lope a half circle on the left lead to D.
- 4. Extend the jog in a half circle to C.
- 5. Lope a half circle on the right lead to B.
- 6. Walk to E.
- 7. Stop at E and back approximately one horse length.

Follow the instructions of your ring steward.

[WH/2-3]