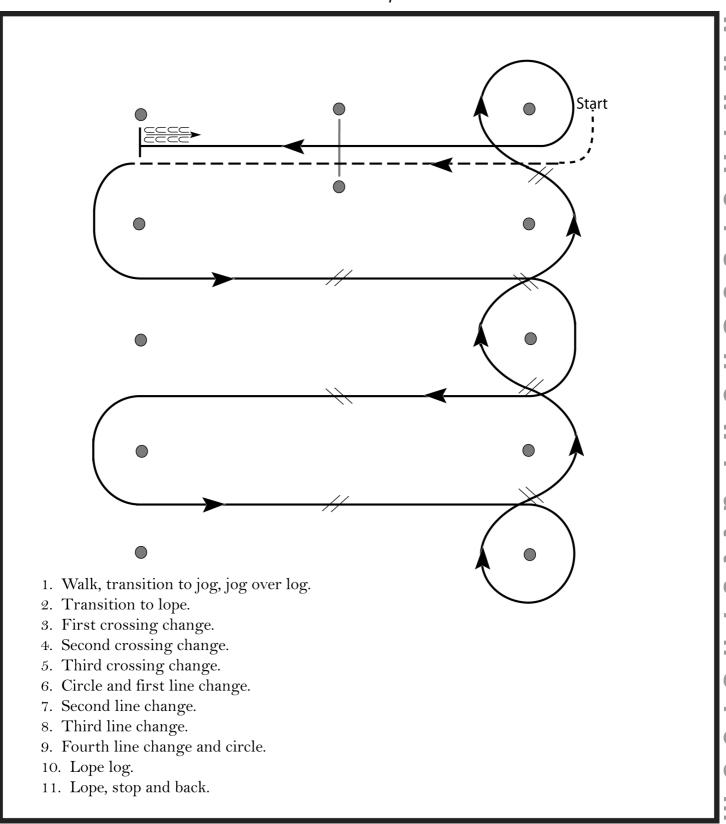

#### **Indian Summer Show 2024** PRAB Trail (Green Horse Open) 3. 5. Walk Lope A **JOG** (RL) Walk **JOG** 6. 2. 2S **JOG LOPE** 10. (RL) **JOG 7**. WALK **2S** 11. **FINISH WALK** UU nη UU $\mathsf{n}\,\mathsf{n}$ **START** LOPE 8. (LL)