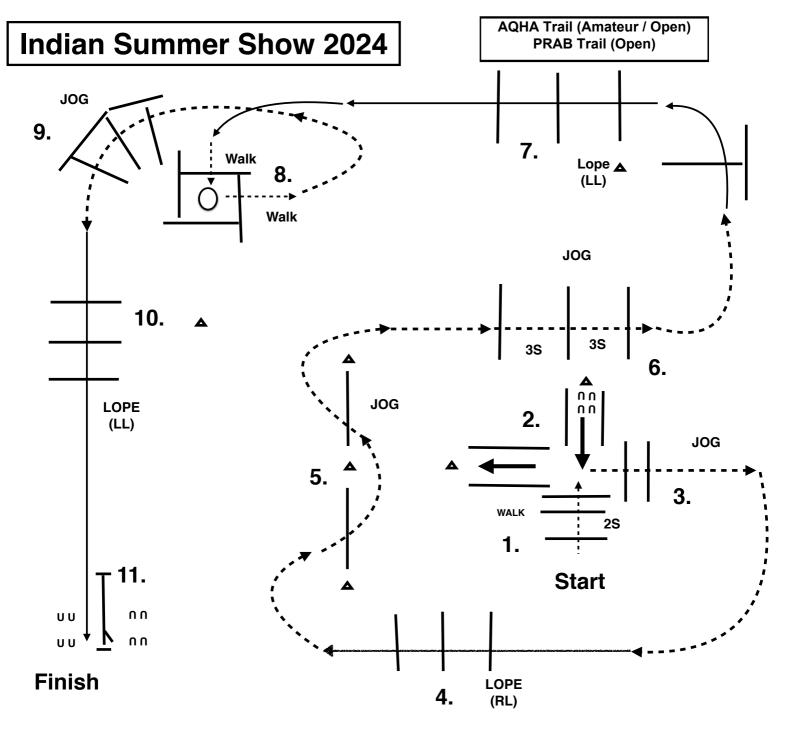

- 1. WORK GAIT RIGHT HAND, WALK FORWARD
- 2. LOPE OVER POLES RIGHT LEAD
- 3. BREAK TO JOG, JOG POLES, TOWARDS BOX
- 4. WALK INTO BOX, TURN 1 1/4 RIGHT, WALK OUT
- 5. LOPE RIGHT LEAD OVER POLES
- 6. BREAK TO JOG, JOG OVER POLES
- 7. JOG SERPENTINE
- 8. LOPE OVER POLES LEFT LEAD
- 9. BREAK TO JOG , JOG OVER POLES AND INTO CHUTE

10.BACK UP CHUTE 11. WALK OUT OF CHUTE AND OVER POLES

AQHA Trail (L1 Youth / L1 Amateur / L1 Open)

- 1. WALK OVER POLES INTO CHUTE
- 2. BACK UP "L"
- 3. JOG OUT OF CHUTE ( YOU MAY WALK FORWARD FEW STEPS)
- 4. LOPE OVER POLES RIGHT LEAD
- 5. JOG SERPENTINE
- 6. KEEP ON JOGGING OVER POLES
- 7. LOPE OVER POLES LEFT LEAD
- 8. BREAK TO WALK AND WALK INTO BOX, TURN 3/4 RIGHT AND WALK OUT OF BOX
- 9. JOG OVER POLES