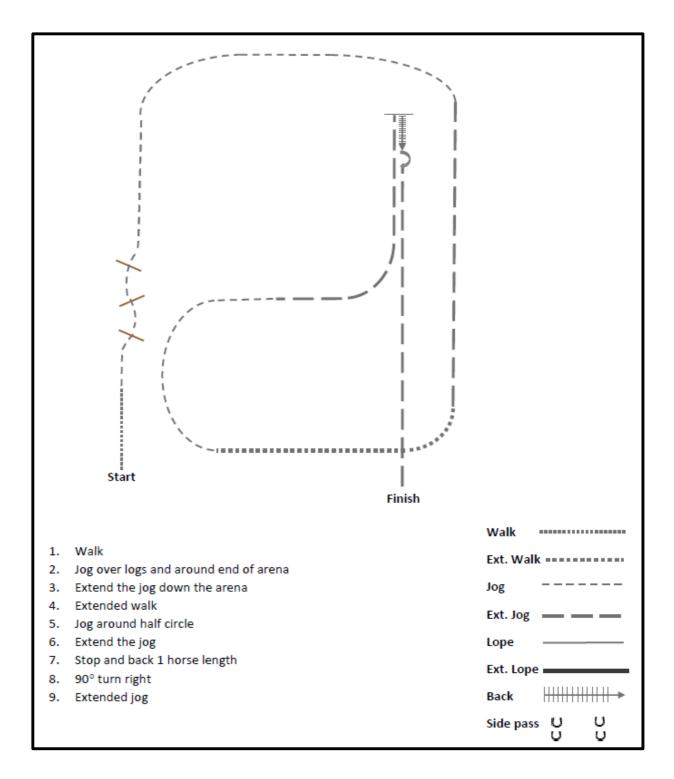

#### **AQHA** Western Horsemanship (L1 Youth / L1 Amateur)

Show Date: 21/22 September 2024

Be ready at A.

D

ShowP

Ф

S

- 1. Walk A to B.
- 2. Jog a half circle to C.
- 3. Lope a half circle on the left lead to D.
- 4. Extend the jog in a half circle to C.
- 5. Lope a half circle on the right lead to B.
- 6. Walk to E.
- 7. Stop at E and back approximately one horse length.

Follow the instructions of your ring steward.

[WH/2-3]