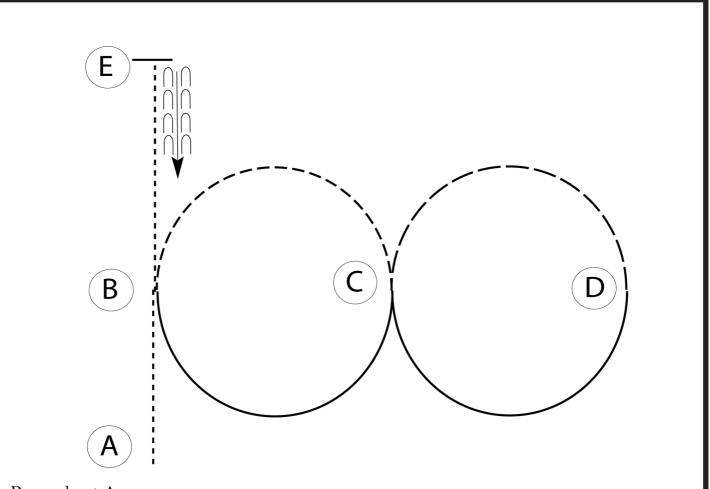

TO GAIT

11. STOP NEXT TO GAIT AND WORK GAIT



- 1. WALK OVER POLES INTO CHUTE
- 2. BACK UP "L"
- 3. JOG OUT OF CHUTE ( YOU MAY WALK FORWARD FEW STEPS)
- 4. LOPE OVER POLES RIGHT LEAD
- 5. JOG SERPENTINE
- 6. KEEP ON JOGGING OVER POLES
- 7. LOPE OVER POLES LEFT LEAD
- 8. BREAK TO WALK AND WALK INTO BOX, TURN 3/4 RIGHT AND WALK OUT OF BOX
- 9. JOG OVER POLES

10.LOPE OVER POLES LEFT LEAD UP TO GAIT

11. STOP NEXT TO GAIT AND WORK GAIT

# PRAB Western Horsemanship (W&J)

Show Date: 21/22 September 2024



[WH/1-6]

#### **PRAB Western Horsemanship (Beginners)**

Show Date: 21/22 September 2024



[WH/1-2]

# AQHA Western Horsemanship (Youth / Amateur)

Show Date: 21/22 September 2024



[WH/2-12]

#### **AQHA** Western Horsemanship (L1 Youth / L1 Amateur)

Show Date: 21/22 September 2024



Be ready at A.

D

ShowP

Ф

S

- 1. Walk A to B.
- 2. Jog a half circle to C.
- 3. Lope a half circle on the left lead to D.
- 4. Extend the jog in a half circle to C.
- 5. Lope a half circle on the right lead to B.
- 6. Walk to E.
- 7. Stop at E and back approximately one horse length.

Follow the instructions of your ring steward.



[WH/2-3]

#### AQHA Hunt Seat Equitation (L1 Youth / L1 Amateur)

Show Date: 21/22 September 2024



[HSE/1-2]

#### **AQHA Hunt Seat Equitation (Youth / Amateur)**

Show Date: 21/22 September 2024



[HSE/2-10]

# AQHA Western Riding (L1 Youth / L1 Amateur/L1 Open)



[WR/GP-2]

#### **AQHA** Western Riding (Youth / Amateur)

erns.

ww. HorseShowPatt

Show Date: 21/22 September 2024



[WR/OP-2]

#### **AQHA Western Riding (Open)**

Show Date: 21/22 Sept