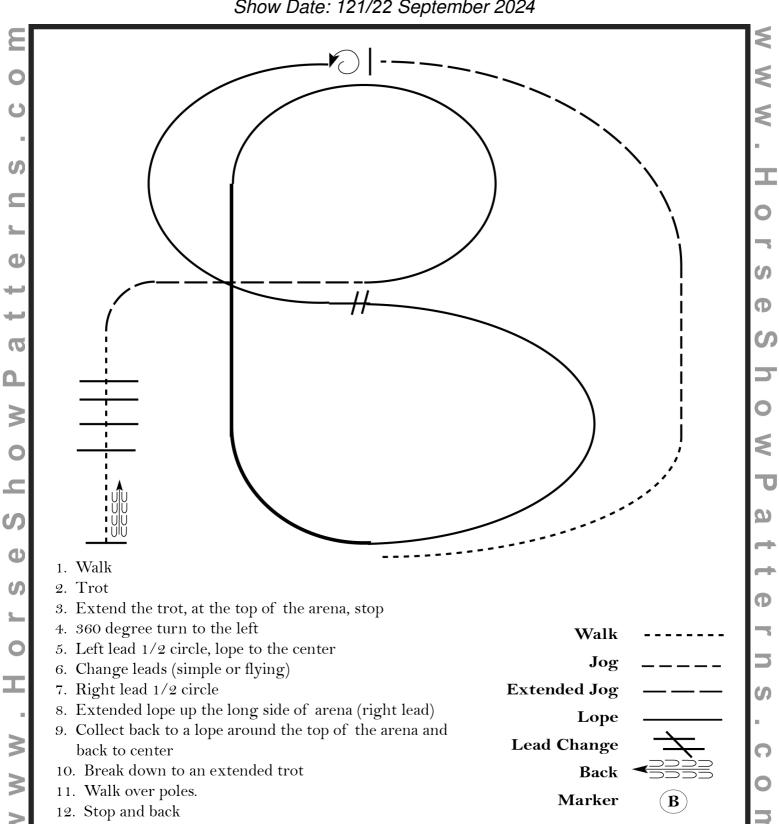

#### **AQHA Ranch Riding (Youth/ Amateur)**

Show Date: 21/22 September 2024

[RR/3]