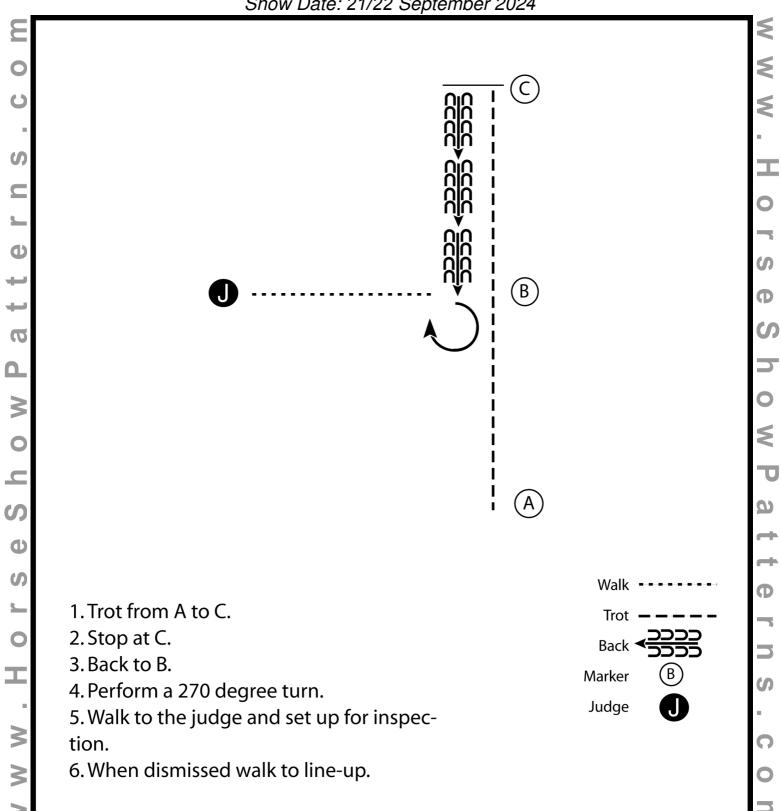

#### PRAB Showmanship (Open)

Show Date: 21/22 September 2024

[S/2-3]

- 1. WALK OVER POLES INTO CHUTE
- 2. BACK UP "L"
- 3. WALK OVER POLES
- 4. JOG OVER POLES
- 5. JOG SERPENTINE
- 6. BREAK WALK AND WALK OVER POLES
- 7. JOG POLES
- 8. BREAK TO WALK AND WALK INTO BOX, TURN 3/4 RIGHT AND WALK OUT OF BOX
- 9. JOG OVER POLES