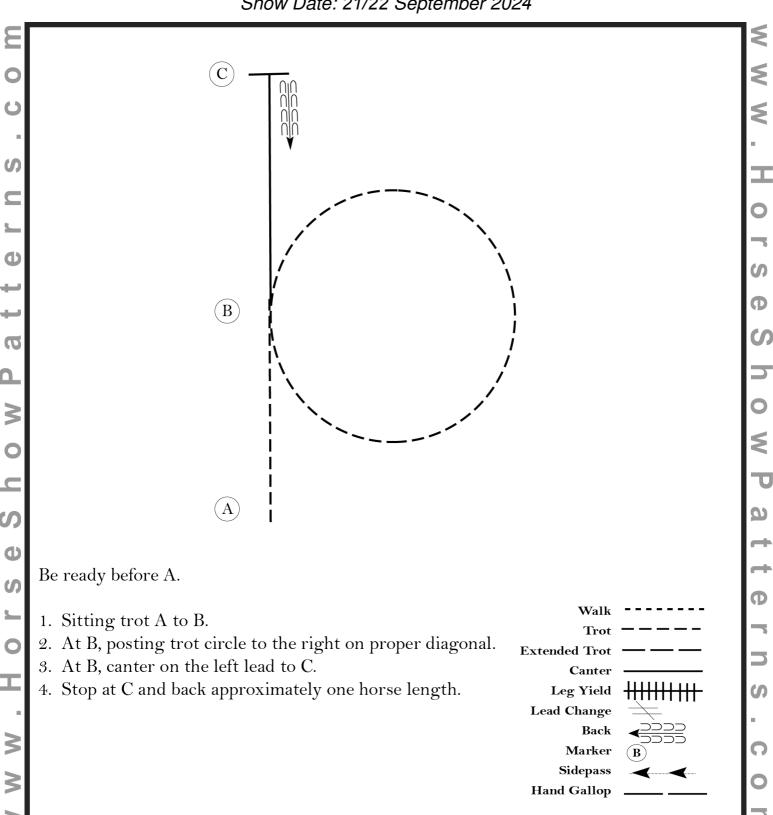

#### **AQHA** Western Horsemanship (L1 Youth / L1 Amateur)

Show Date: 21/22 September 2024

Be ready at A.

D

ShowP

Ф

S

- 1. Walk A to B.
- 2. Jog a half circle to C.
- 3. Lope a half circle on the left lead to D.
- 4. Extend the jog in a half circle to C.
- 5. Lope a half circle on the right lead to B.
- 6. Walk to E.
- 7. Stop at E and back approximately one horse length.