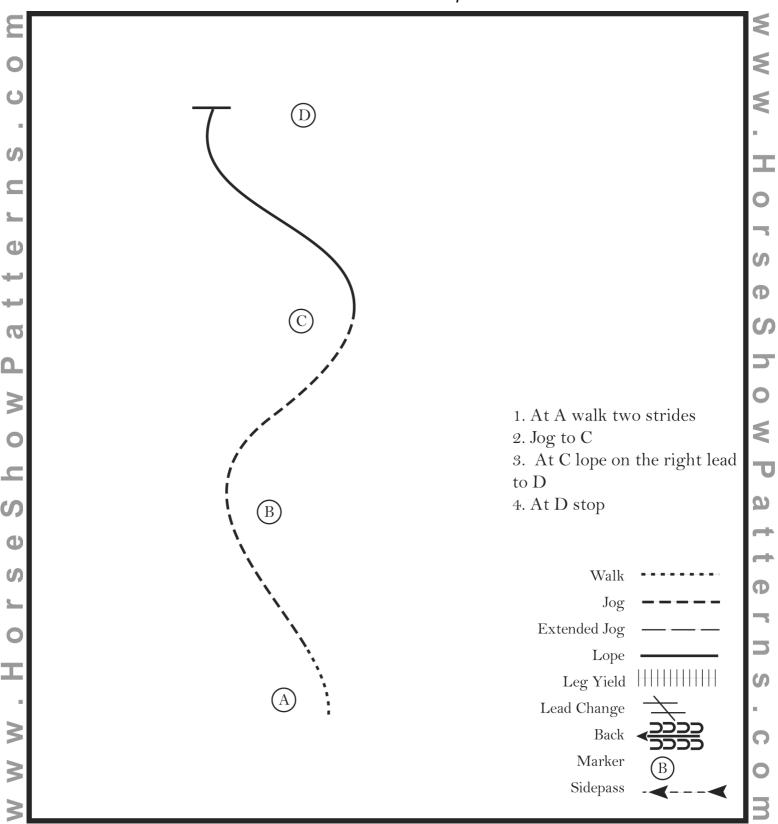

#### **AQHA Showmanship (Youth / Amateur)**

Show Date: 21/22 September 2024

[S/2-1]